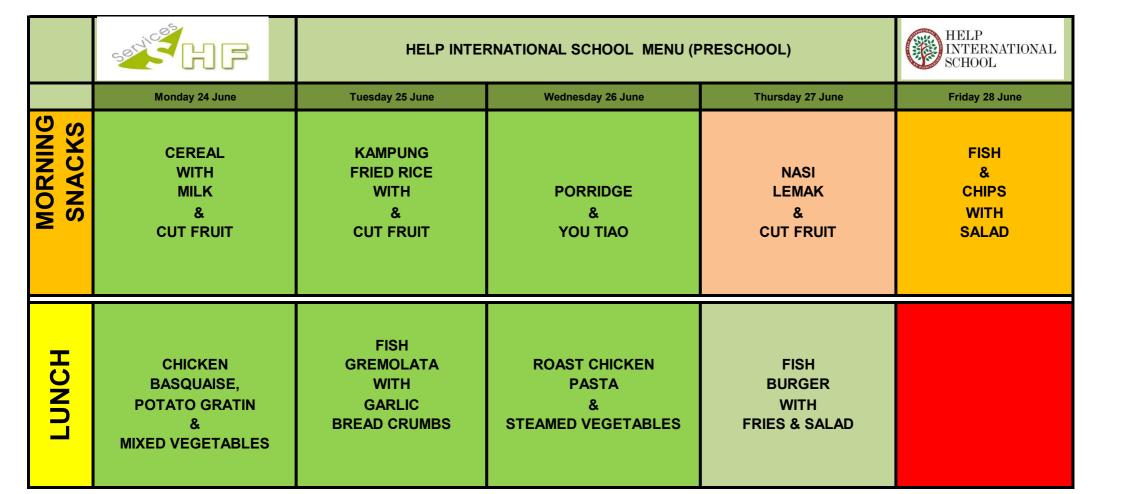

---|
|         | Monday 10 June                          | Tuesday 11 June                             | Wednesday 12 June                                  | Thursday 13 June                                  | Friday 14 June                                           |
| MORNING | CEREAL<br>with<br>YOGURT<br>&<br>FRUIT  | NASI<br>LEMAK<br>&<br>CUT FRUIT             | BUBUR<br>LAMBOK<br>&<br>FRUIT                      | KUEW TEOW<br>&<br>FRUIT JUICE                     | CHICKEN CHORIZO<br>WITH<br>TRIGOLONI PASTA<br>&<br>SALAD |
| LUNCH   | ROAST CHICKEN with TOMATO SAUCE & PASTA | FISH BLANQUETTE MUSHROOM & VALENCIENNE RICE | RAMADAN SPECIAL SPECIAL GRILED FISH & STEAMED RICE | ROASTED<br>CHICKEN<br>WITH<br>PASTA<br>&<br>SALAD |                                                          |