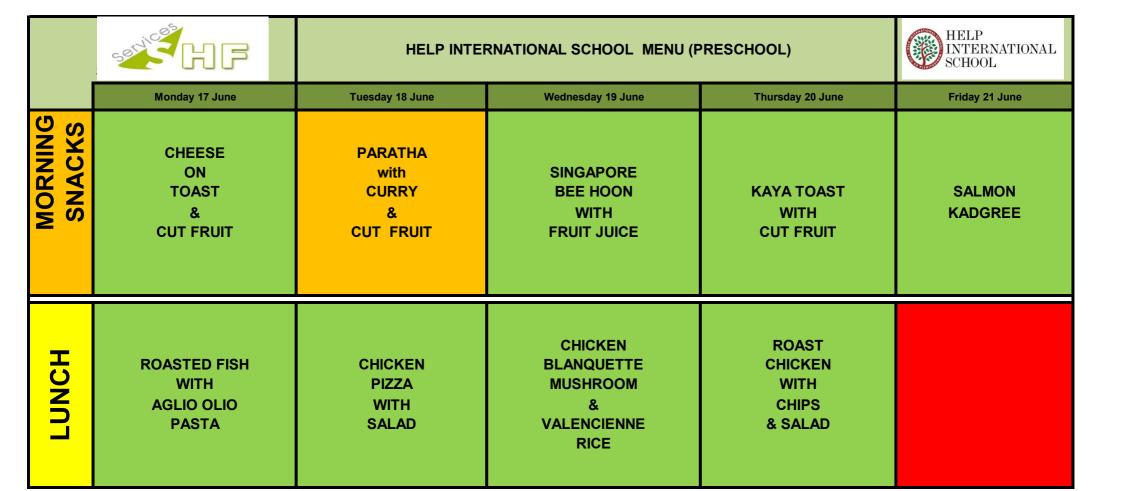

-----|
|         | Monday 10 June                          | Tuesday 11 June                             | Wednesday 12 June                                  | Thursday 13 June                                  | Friday 14 June                                           |
| MORNING | CEREAL<br>with<br>YOGURT<br>&<br>FRUIT  | NASI<br>LEMAK<br>&<br>CUT FRUIT             | BUBUR<br>LAMBOK<br>&<br>FRUIT                      | KUEW TEOW<br>&<br>FRUIT JUICE                     | CHICKEN CHORIZO<br>WITH<br>TRIGOLONI PASTA<br>&<br>SALAD |
| LUNCH   | ROAST CHICKEN with TOMATO SAUCE & PASTA | FISH BLANQUETTE MUSHROOM & VALENCIENNE RICE | RAMADAN SPECIAL SPECIAL GRILED FISH & STEAMED RICE | ROASTED<br>CHICKEN<br>WITH<br>PASTA<br>&<br>SALAD |                                                          |